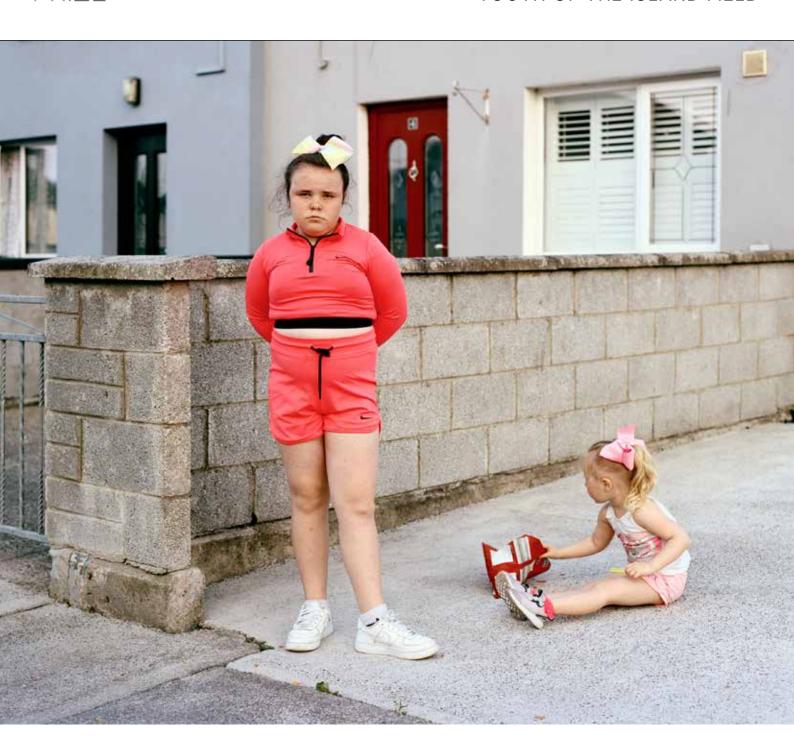

### TAMARA ECKHARDT YOUTH OF THE ISLAND FIELD

St Mary's Park on King's Island in Limerick was built in the 1930's as the city's first social housing estate. It was established to accommodate families who lived in overcrowded, poor quality housing. Because of its geographic location, bordered by the River Shannon, the estate is almost isolated from the surrounding city - locals and insiders refer to the area as The Island Field. St Mary's Park is the most socially deprived area in Ireland, it suffers from high levels of unemployment, addiction and social problems. Nevertheless it has a strong community spirit where everyone knows everyone, is fiercely loyal and defensive, and suspicious of outsiders.

Tamara Eckhardt portrays the lives of the young people of St Mary's Park, continuing her focus on the theme of childhood and growing up. The living conditions in the area are difficult; yet the young people develop coping skills, adapt and find ways to divert themselves. Eckhardt has revisited the estate over a two year period becoming more familiar with the community

period becoming more familiar with the community. She has spent so much time with the young people that they have come to suspend suspicion and trust in her and her camera.