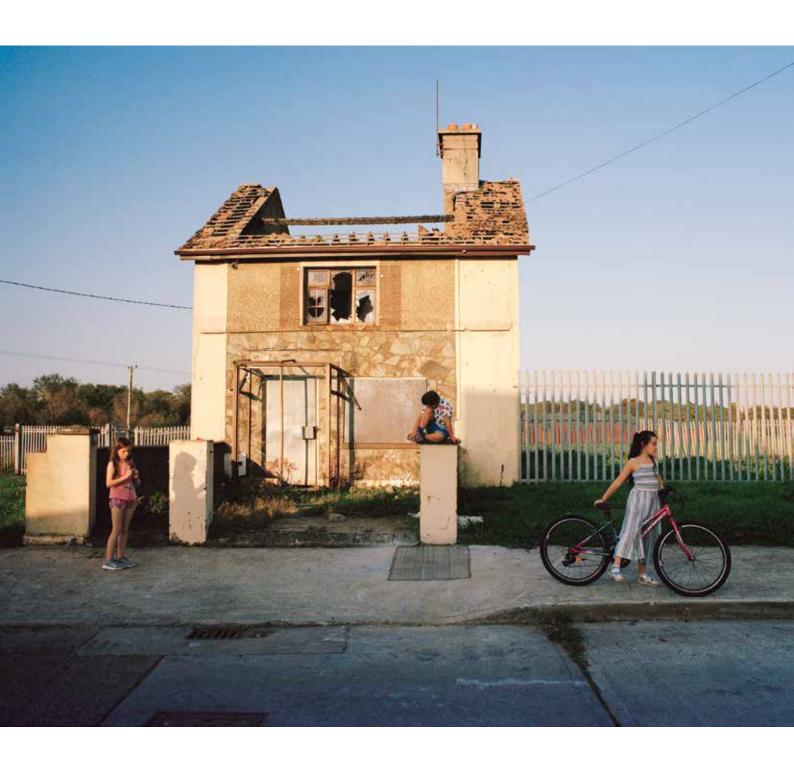

### TAMARA ECKHARDT YOUTH OF THE ISLAND FIELD

St Mary's Park on King's Island in Limerick was built in the 1930's as the city's first social housing estate. It was established to accommodate families who lived in overcrowded, poor quality housing. Because of its geographic location, bordered by the River Shannon, the estate is almost isolated from the surrounding city - locals and insiders refer to the area as The Island Field. St Mary's Park is the most socially deprived area in Ireland, it suffers from high levels of unemployment, addiction and social problems. Nevertheless it has a strong community spirit where everyone knows everyone, is fiercely loyal and defensive, and suspicious of outsiders.

Tamara Eckhardt portrays the lives of the young people of St Mary's Park, continuing her focus on the theme of childhood and growing up. The living conditions in the area are difficult; yet the young people develop coping skills, adapt and find ways to divert themselves. Eckhardt has revisited the estate over a two year period becoming more familiar with the community

period becoming more familiar with the community. She has spent so much time with the young people that they have come to suspend suspicion and trust in her and her camera.